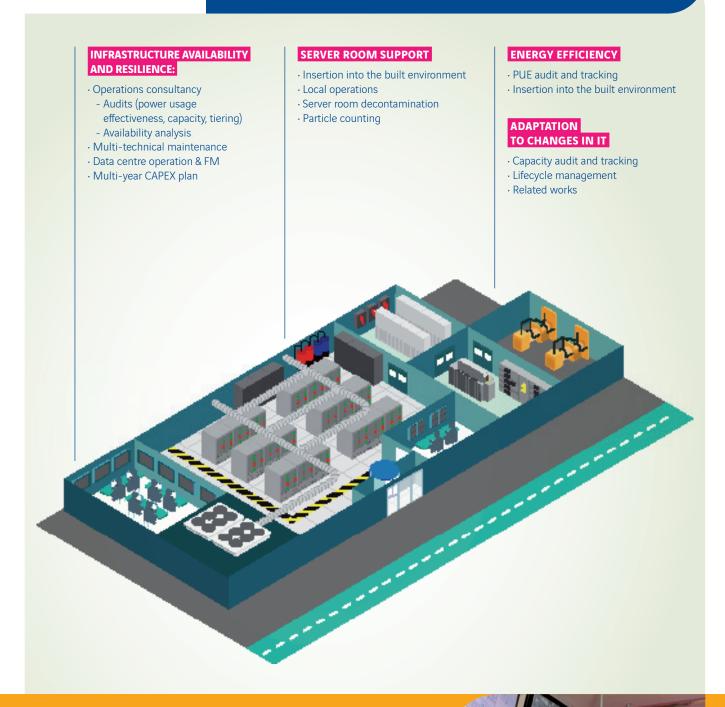

# VINCI Facilities provides tailored solutions and manufacturing-sector methods for your data centres, guaranteeing you:

DATACENTER

- Energy infrastructure availability and resilience
- Energy efficiency for your installations
- Server room support
- Adaptation to changes in IT