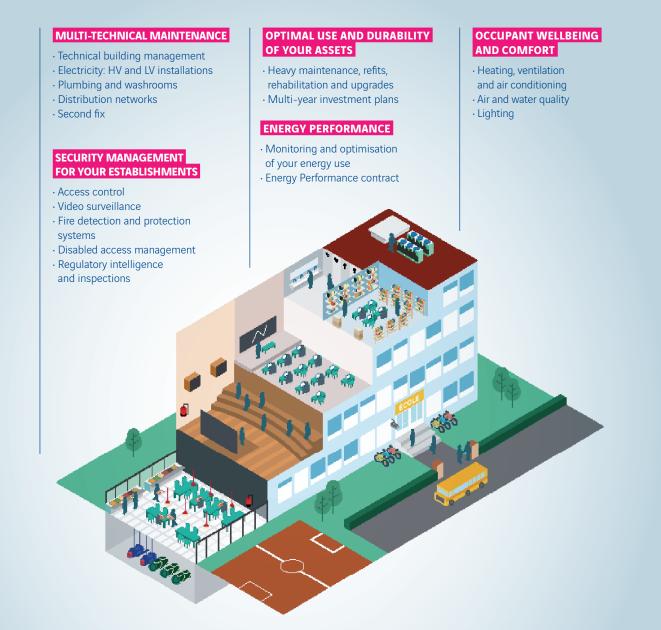

#### VINCI Facilities offers tailored solutions to ensure that your facilities deliver performance and value:

- Multi-technical maintenance
- $\boldsymbol{\cdot} \textbf{Security} \textbf{ management}$
- Optimal use and durability of your assets
- Energy performance
- Occupant wellbeing
  and comfort